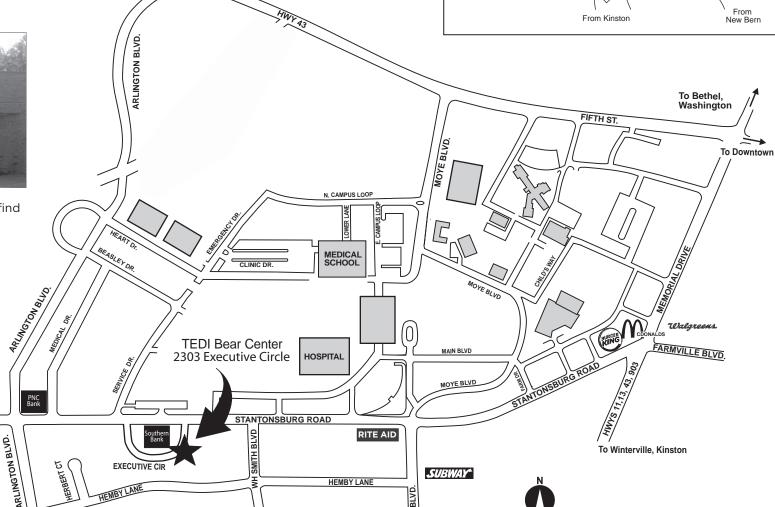

## TEDI Bear Children's Advocacy Center 2303 Executive Circle

Greenville, NC 27834-3749

Phone: 252-744-8334 Fax: 252-744-8335

The TEDI BEAR Children's Advocacy Center is located at 2303 Executive Circle, a semicircular drive connected to the south side of Stantonsburg Road and across the street from Vidant Medical Center (formerly Pitt County Memorial Hospital). In the middle of Executive Circle is Southern Bank, a threestory dark-brick building, The center is in a one-story dark-brick building facing Southern Bank.

ARLINGTON BLVD.