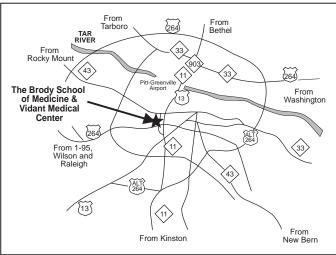

To Falkland.

Fountain. Rocky Mount

C.S. 14-324

Please bring this map to help you find our office.

> Stanton Square Shopping

Center

HWY 264

To Farmville, Wilson, Raleigh PNC Bank