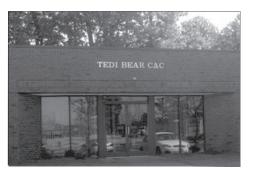

## TEDI Bear Children's Advocacy Center 2303 Executive Circle

Greenville, NC 27834-3749

Phone: 252-744-8334 Fax: 252-744-8335

The TEDI BEAR Children's Advocacy Center is located at 2303 Executive Circle, a semicircular drive connected to the south side of Stantonsburg Road and across the street from Vidant Medical Center (formerly Pitt County Memorial Hospital). In the middle of Executive Circle is Southern Bank, a threestory dark-brick building, The center is in a one-story dark-brick building facing Southern Bank.